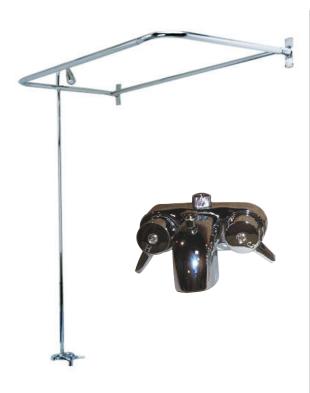

## RECTANGULAR "D" SHOWER UNIT

Cat. No.

4193

## Features:

- ▶D shower rod is 1" solid brass tubing
- ► Washerless diverter bathcock
- ▶ 3 3/8" Centers
- ▶ 1/4" Turn compressions stems
- ► Flow rate is 4 GPM
- ► Metal lever handles
- ▶ Polished Chrome and Brass have plastic showerhead
- ► Brushed Nickel, Polished Nickel and Oil Rubbed Bronze have a metal showerhead
- ► Double eye loop connector: part #336 included
- ► Rectangular flanges: part #300 included
- ► For use with **#5576** double offset supplies (Not Included)
- ► Available with 48", 54", or 60" shower rod (#4193-48, #4193-54, #4193-60)

## Finishes:

CP Polished Chrome
PB Polished Brass
PN Polished Nickel

**BN** Brushed Nickel **ORB** Oil Rubbed Bronze

L: 48" D: 26" L: 54" D: 26: L: 60" D: 26"

Riser Height: 62" Faucet Width: 5 1/4"

Dimensions are nominal and may vary. Dimensions and specifications subject to change without notice.