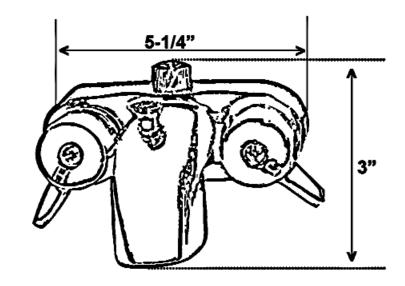

## Finishes:

CP Polished Chrome
PB Polished Brass
PN Polished Nickel

**BN** Brushed Nickel **ORB** Oil Rubbed Bronze

L: 48" D: 26" L: 54" D: 26: L: 60" D: 26"

Riser Height: 62" Faucet Width: 5 1/4"

Dimensions are nominal and may vary. Dimensions and specifications subject to change without notice.